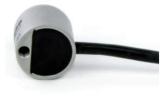

## SOLAR RADIATION SENSOR TS301

The TECMES Radiation Sensor, model TS 301 is an instrument for measuring global solar radiation in the spectrum 385 to 2105 nm. A thermocouple system measures radiation up to 2000 W / m2 with a response time of 18 seconds.

A glass dome protects the sensor from external influences.

The sensor is specially developed for use in weather stations, agriculture, solar system monitoring, industrial applications, etc.

Support

| SPECIFICATIONS                |                |
|-------------------------------|----------------|
| Class:                        | С              |
| Range:                        | 0 to 2000 W/m2 |
| Spectral response:            | 385 to 2105 nm |
| Output:                       | 0 - 90mV       |
| Sensor:                       | termopile      |
| Linearity:                    | 1%             |
| Response time:                | 18 seg         |
| Cable:                        | 5m             |
| <b>Operating Temperature:</b> | -50 to +80 ℃   |