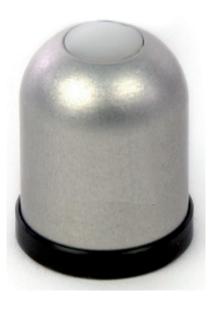

## SOLAR RADIATION SENSOR TS301

The TECMES Radiation Sensor, model TS 301 is an instrument for measuring global solar radiation in the spectrum 385 to 2105 nm. A thermocouple system measures radiation up to 2000 W / m2 with a response time of 18 seconds.

A glass dome protects the sensor from external influences.

The sensor is specially developed for use in weather stations, agriculture, solar system monitoring, industrial applications, etc.

Support

| SPECIFICATIONS                |                |
|-------------------------------|----------------|
| Class:                        | С              |
| Range:                        | 0 to 2000 W/m2 |
| Spectral response:            | 385 to 2105 nm |
| Output:                       | 0 - 90mV       |
| Sensor:                       | termopile      |
| Linearity:                    | 1%             |
| Response time:                | 18 seg         |
| Cable:                        | 5m             |
| <b>Operating Temperature:</b> | -50 to +80 ℃   |