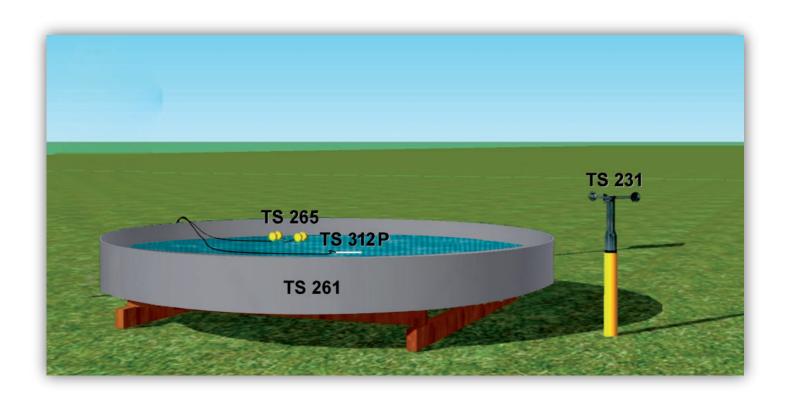

## **SET OF SENSORS TO MEASURA EVAPORATION TS260**

The TECMES Model TS 260 sensor evaporation station consists of a set of sensors and elements by which the amount of evaporated water is measured in a calibrated tank.

## The group consists of the following sensors:

- . A Class A Model TS 261 tank 1225 mm in diameter and 280 mm high I give it in stainless steel in which it is installed on a mesh base built of hardwood.
- . A pressure level sensor Model TS 312P.
- . A water temperature sensor Model TS 265 provided with float and accessories.
- . A wind speed sensor Model TS 231 with its respective AS 236 support.